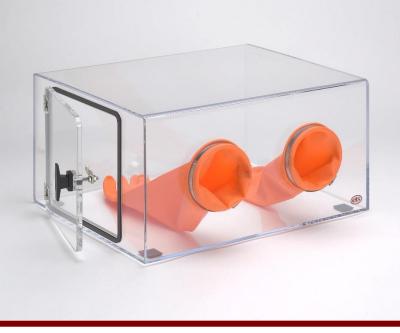

# Small Glovebox: Model 5503

Electro-Tech Systems' 5503 is a compact benchtop chamber offering a working space of 3.75 Cubic feet (106 Liters). The 5503 can be configured as basic glovebox or, when integrated with ETS operating systems, an environment with complete humidity & temperature control. Its clear acrylic construction provides you with complete visibility. Offered in a variety of packages the 5503 is the ideal glovebox for small applications with critical environment requirements.

#### **Key Features**

- 12" x 12" door access.
- Heating/Cooling Capabilities provide controllable range of 10°-50°C with optional supplemental cooling to -40°C
- Humidification and Dehumidification Capabilities offer controllable range of <5% to >95% RH
- Fits nicely into small spaces
- Portable and easily stacked
- Available with and without 6" glove ports
- 1.5" Cable pass through port
- Available in custom configurations

### MECHANICAL

Material: 1/4" thick clear acrylic Construction: Wrapped, PS30 welded seams

Door: (left side) ½" (12mm) clear acrylic with ¾ -turn latch Sealed with ¼" (6mm) Poron, non-setting gasket

Gloves (Optional): .018" (0.5mm) latex, 6" (15cm) ports

Hardware Ports:  $2x\frac{1}{4}$ " (6mm) hose barbs 1x1" (25.4mm) Hose barb  $1x\frac{3}{4}$ " (12mm) compression fitting  $1x1\frac{1}{2}$ " (31.4mm) cable pass through Dimensions: 24" W x 18"D x 15"H (61cm x 46cm x 38cm)